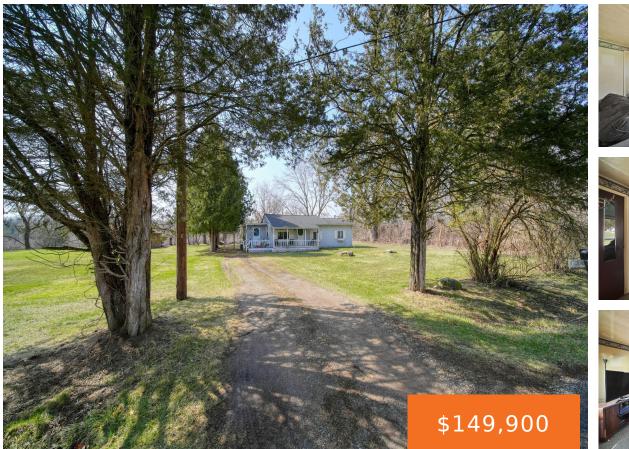

### 902, GREEN ACRES, JACKSON, MI, 49201

https://tuckerbenner.com

- 2 beds
- 1 bath
- Single Family Residence
- Residential
- Active
- 816 sq ft

### Basics

Category: Residential Status: Active Bathrooms: 1 bath Lot size: 2 sq ft Bathrooms Full: 1 Rooms Total: 6 Type: Single Family Residence Bedrooms: 2 beds Area: 816 sq ft Year built: 1940 Lot Size Acres: 2 acres County: Jackson