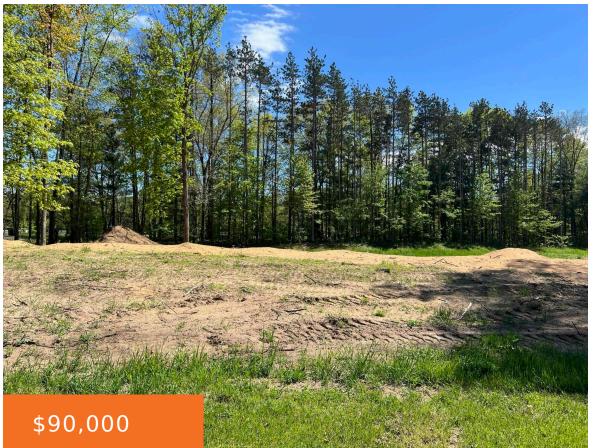

## 9026, WESTON, COOPERSVILLE, MI, 49404

https://tuckerbenner.com

Build your dream home in beautiful Sunset Ridge in Coopersville! This 1/2 acre wooded lot is a great building site. Build a custom home with the superior quality home of Covenant Home Builders! Many great floor plans to choose from or customize something with Covenant Homes that meets you exact needs! The quality craftsmanship, custom [...]

# **Basics**

Category: Land Type: Lot

Status: Active Bathrooms: 0 baths

Lot size: 0.46 sq ft Subdivision Name: Sunset Ridge

Lot Size Acres: 0.46 acres County: Ottawa