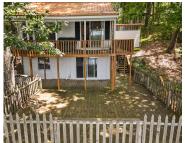

# **Building Details**

Building Area Total: 696 sq ft Construction Materials: Aluminum Siding, Vinyl Siding

Architectural Style: Cabin/Cottage Sewer: Septic System

Stories: 2 **Heating:** Forced Air

Basement: Full, Walk Out

## **Amenities & Features**

Laundry Features: In Basement, Laundry Room **Utilities:** Extra Well

Parking Features: Detached, Carport Waterfront Features: Lake

Garage Spaces: 2 WaterSource: Well

**Exterior Features:** Balcony, Deck(s)