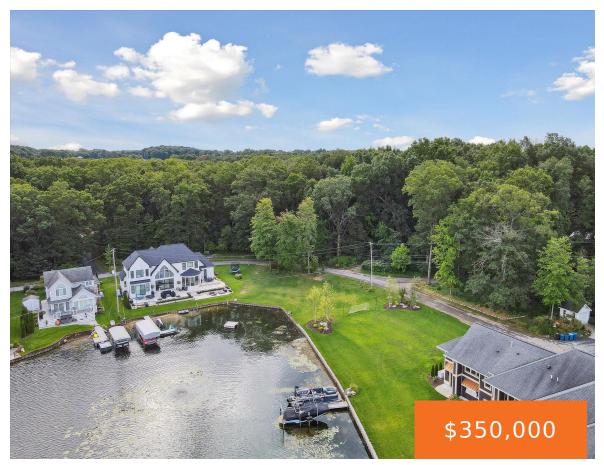

## 904, EAGLE LAKE, KALAMAZOO, MI, 49009

https://tuckerbenner.com

A rare opportunity on Eagle Lake awaits! This vacant, northwest-facing lot offers stunning water views & features a permanent metal seawall. This beautiful lake frontage is perfect for building a private getaway or full-time residence. The land is level, making it easy to design and construct your dream home, where you can wake up to [...]

# **Basics**

Category: Land

**Status:** Active

Lot size: 0.15 sq ft

County: Kalamazoo

Type: Lot

Bathrooms: 0 baths

Lot Size Acres: 0.15 acres

### **Amenities & Features**

**Utilities:** Storm Sewer, Sewer Available, Natural Gas Available, Electricity Available, Cable Available, None

Waterfront Features: Lake

**Association Amenities: Other** 

Lot Features: Level, Buildable,