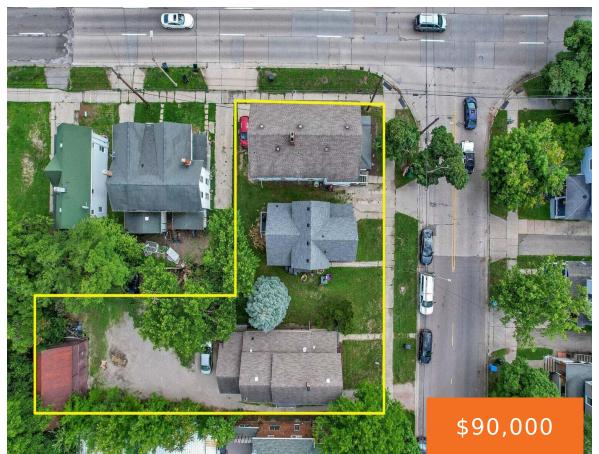

### 904, SEYMOUR, LANSING, MI, 48906

https://tuckerbenner.com

This is 10 units over 3 buildings and 3 parcels being sold together. Over \$75,000 in annual rents. Access the parking lot from Seymour. 904 and 910 Seymour are both duplexes. Units are all rented. Leases are month to month. Sorry no land contract terms available.

# **Building Details**

**Number Of Units Total: 2 Construction Materials:** Vinyl Siding

**Sewer:** Public Sewer **Heating:** Forced Air

**Roof:** Composition **Number Of Buildings:** 4

Basement: Michigan Basement