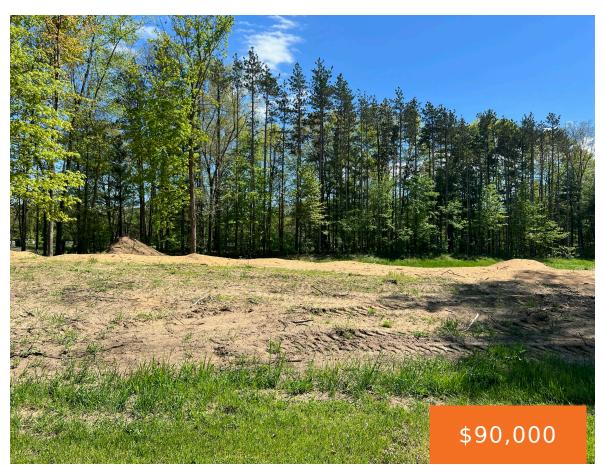

# 9048, WESTON, COOPERSVILLE, MI, 49404

https://tuckerbenner.com

Build your dream home in beautiful Sunset Ridge in Coopersville! This 1/2 acre wooded lot is a great building site. Build a custom home with the superior quality home of Covenant Home Builders! Many great floor plans to choose from or customize something with Covenant Homes that meets you exact needs! The quality craftsmanship, custom [...]

## **Basics**

Type: Lot Category: Land

**Status:** Active Bathrooms: 0 baths

Lot size: 0.48 sq ft Subdivision Name: Sunset Ridge

Lot Size Acres: 0.48 acres **County:** Ottawa

## **Amenities & Features**

**Utilities:** None Association Amenities: Beach Area, Pets Allowed, Other

Waterfront Features: Pond Lot Features: Site Condo, Buildable, Cul-De-Sac, Wooded