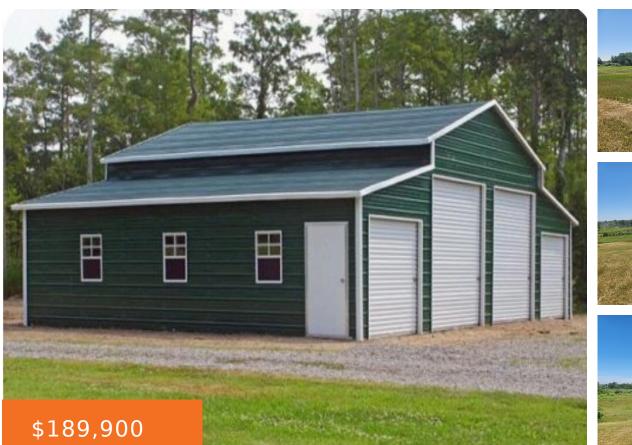

#### 9052, TAYLOR, HESPERIA, MI, 49421

https://tuckerbenner.com

Discover the ultimate retreat with this 20-acre parcel of land, perfectly situated adjacent to hundreds of acres of USDA land, offering unmatched hunting opportunities and outdoor adventures. Featuring a spacious 32 x 40 pole barn plumbed for a bathroom and well, septic and electric already in place! This property is ready for you to make [...]