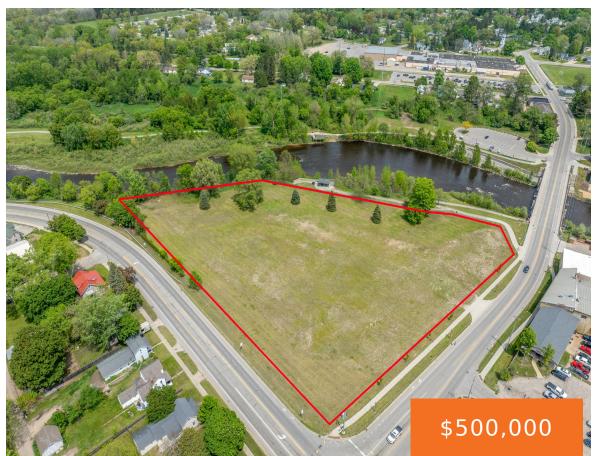

## **906, N STATE ST, BIG RAPIDS, MI, 49307**

https://tuckerbenner.com

Incredible business/development opportunity! This 4+ acres of prime real estate is situated in the heart of Big Rapids North side, and boasts 250 +/-feet of prime Muskegon River Frontage, elevated views of Swede Hill park, and is only a 1 minute walk from the River-Walk/White Pine Trail system. Close proximity to the airport, Ferris [...]

## **Basics**

Category: Commercial Sale Type: Retail/Commercial

Status: Active Bathrooms: 0 baths

Lot size: 4.83 sq ft Lot Size Acres: 4.83 acres

Business Type: Other County: Mecosta