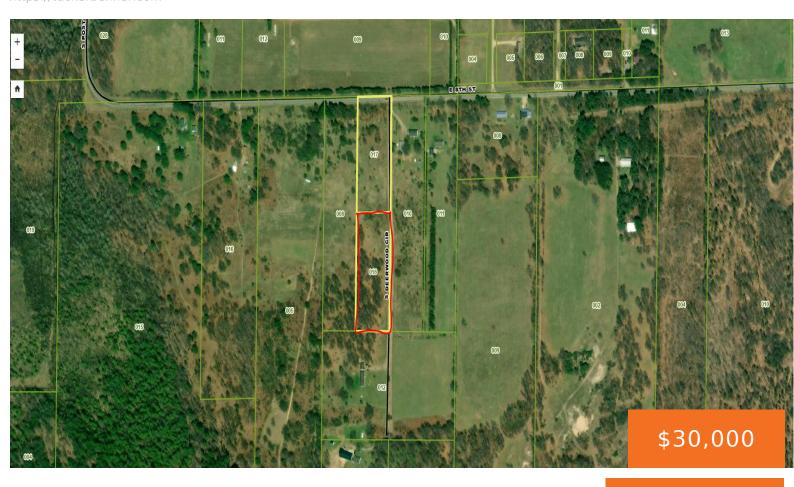

# 907, DEERWOOD CIRCLE, WHITE CLOUD, MI, 49349

https://tuckerbenner.com

- 2.96 Acres of untouched land near city of White Cloud. Perfect for building. Private Drive easement.
- 0 baths
- Acreage
- Land
- Active

### **Basics**

Category: Land Type: Acreage

Status: Active Bathrooms: 0 baths

Lot size: 2.96 sq ft Lot Size Acres: 2.96 acres

County: Newaygo

#### **Amenities & Features**

Utilities: Broadband, None Lot Features: Buildable, Wooded