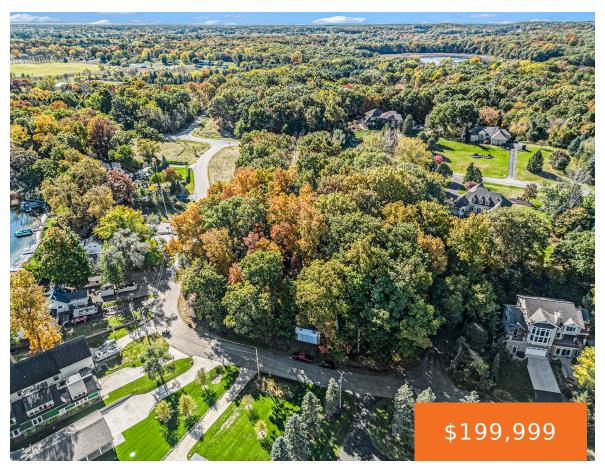

## 907, RIDGE, CHELSEA, MI, 48118

https://tuckerbenner.com

Discover the perfect canvas for your dream home on this exceptional .82-acre wooded hillside lot, offering breathtaking, panoramic views of highly desirable Cavanaugh Lake. Nestled in a prestigious community of luxury homes, this property boasts both natural beauty and practical amenities. The lot is adorned with mature maple and oak trees, providing privacy and a [...]

### **Basics**

Category: Land Type: Lot

Status: Active Bathrooms: 0 baths

**Lot size: 0.82** sq ft **Subdivision Name:** Woodland Park Subdivision

Lot Size Acres: 0.82 acres County: Washtenaw

### **Amenities & Features**

**Utilities:** Water Available, None **Waterfront Features:** Lake

Lot Features: Rolling Hills, Buildable, Wooded