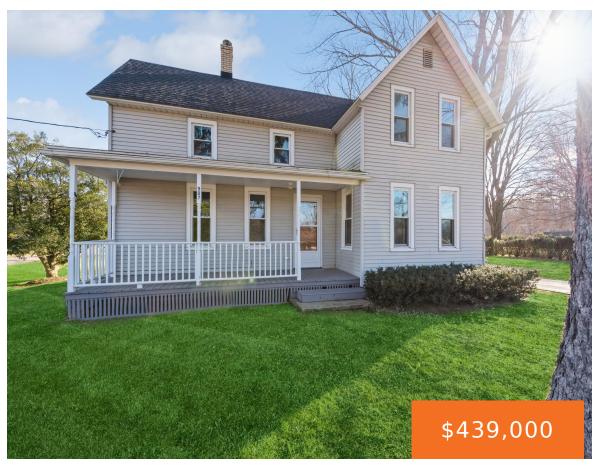

## 907, DETROIT, NEW BUFFALO, MI, 49117

https://tuckerbenner.com

Welcome to this charming 1910 Farmhouse, nestled on an expansive over half acre lot in the City of New Buffalo. This gem boasts a truly serene atmosphere, surrounded by majestic mature trees that provide both shade in the summer and a stunning display of color in the fall. Featuring four spacious bedrooms, possibly transforming one [...]

- 4 beds
- 1 bath
- Single Family Residence
- Residential
- Active
- 1376 sq ft

### Basics

Type: Single Family Residence Category: Residential

**Status:** Active Bedrooms: 4 beds

**Bathrooms: 1** bath **Area: 1376** sq ft Year built: 1910 Lot size: 0.59 sq ft

**Bathrooms Full:** 1 Lot Size Acres: 0.59 acres

# **Building Details**

Building Area Total: 1376 sq ft Construction Materials: Vinyl Siding

Architectural Style: Farmhouse Sewer: Public Sewer

**Heating:** Baseboard, Forced Air **Stories:** 2

**Basement:** Michigan Basement