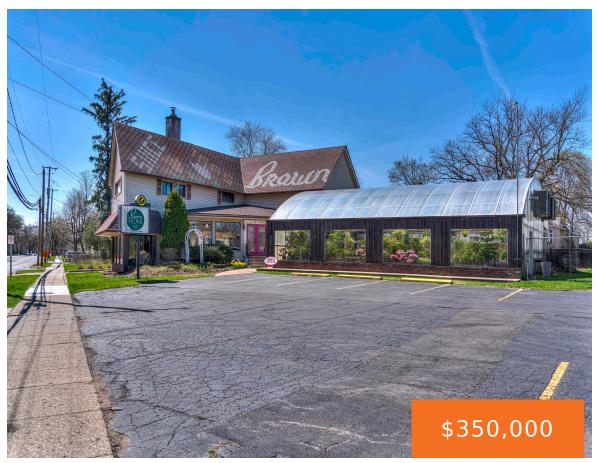

## 908, GREENWOOD, JACKSON, MI, 49203

https://tuckerbenner.com

Beloved Brown's Floral has been operated by the same family since 1865, this incredibly successful business & property on nearly 2 acres offers a greenhouse, showroom, design room, coolers, storage rooms, 4 car garage (3 bays are heated), full basement, fenced area for outdoor plants & basket sales, office & bathroom. The 2nd level offers [...]

Lot Size Acres: 1.33 acres

**Business Type:** Retail

Type: Retail/Commercial

Bathrooms: 2 baths

**Year built:** 1865

**Bathrooms Full:** 2

Business Name: Brown's Floral

County: Jackson

# **Building Details**

**Building Area Total: 5730** sq ft

**Construction Materials: Vinyl Siding** 

**Building Features:** Fenced Storage, Security System

Foundation Details: Stone

**Number Of Units Total: 2** 