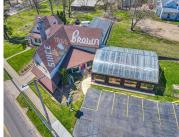

## 908, GREENWOOD, JACKSON, MI, 49203

https://tuckerbenner.com

Beloved Brown's Floral has been operated by the same family since 1865, this incredibly successful business & property on nearly 2 acres offers a greenhouse, showroom, design room, coolers, storage rooms, 4 car garage (3 bays are heated), full basement, fenced area for outdoor plants & basket sales, office & bathroom. The 2nd level offers [...]

# **Building Details**

**Building Area Total: 5730** sq ft

**Construction Materials: Vinyl Siding** 

**Building Features:** Fenced Storage, Security System

Foundation Details: Stone

**Number Of Units Total: 2** 

Heating: Natural Gas, Forced Air

**Roof:** Composition

Number Of Buildings: 2