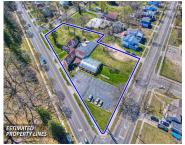

#### Call us now

Phone: (231)730-8781

Email: tuckerbennerteam@gmail.com

Address: 2747 Lakeshore Drive, Twin Lake, MI 49457

Category: Commercial Sale

Status: Active

Lot size: 1.33 sq ft

Subdivision Name: Harwood's Addition

Lot Size Acres: 1.33 acres

**Business Type:** Retail

Type: Retail/Commercial

Bathrooms: 2 baths

**Year built:** 1865

**Bathrooms Full:** 2

Business Name: Brown's Floral

County: Jackson