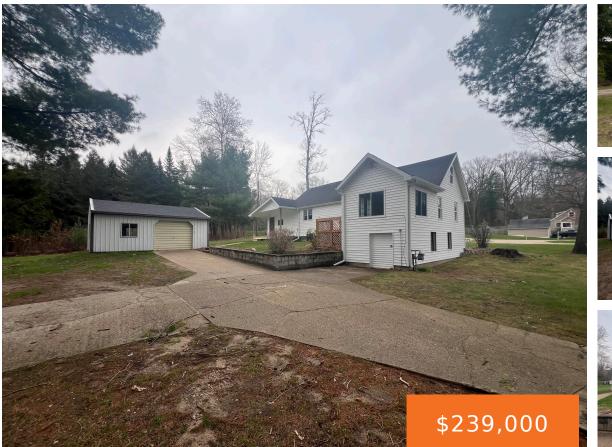

#### 9088, MASON, NEWAYGO, MI, 49337

https://tuckerbenner.com

Welcome to your future home or investment opportunity at 9088 S Mason Drive, nestled comfortably between Newaygo and Grant, Michigan. This well-cared-for residence showcases 2 bedrooms, one bath with an updated tub and shower. Fresh paint and newer flooring throughout create a warm, inviting atmosphere, enhancing the home's charm. The property boasts natural gas heat [...]

- 2 beds
- 1 bath
- Single Family Residence
- Residential
- Active
- 1158 sq ft

### Basics

Category: Residential Status: Active Bathrooms: 1 bath Lot size: 1.27 sq ft Bathrooms Full: 1 Rooms Total: 5 Type: Single Family Residence Bedrooms: 2 beds Area: 1158 sq ft Year built: 1950 Lot Size Acres: 1.27 acres County: Newaygo