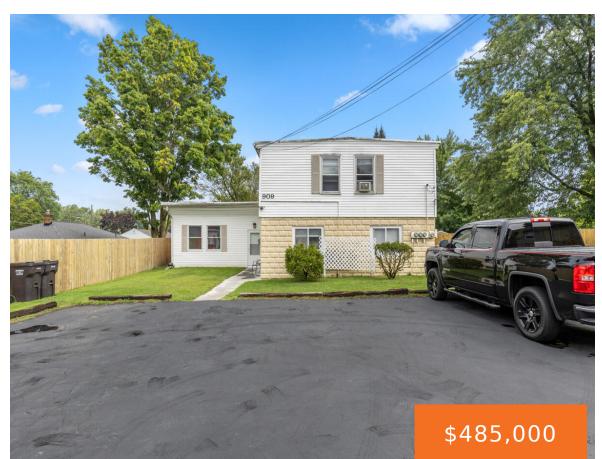

### 909, SPENCER, GRAND RAPIDS, MI, 49505

https://tuckerbenner.com

Great opportunity! 4 units that has been flawlessly maintained by retiring owner for over 40 years. Metal roof on front 7-8 years old. 2 newer furnaces-3 years. 4 new water heaters. Lots of laminate flooring, building + units all show nice. Lowe current rents, however 3 units have leases up soon. Projected market rents [...]

# **Basics**

Category: Multi-Family Type: 2 to 4 Units

Status: Active Bathrooms: 0 baths

**Lot size: 0.24** sq ft **Year built:** 1936

Lot Size Acres: 0.24 acres County: Kent

# **Building Details**

Number Of Units Total: 4 Construction Materials: Block, Concrete, Vinyl Siding

**Sewer:** Public Sewer **Heating:** Forced Air

**Roof:** Composition, Metal **Number Of Buildings:** 1