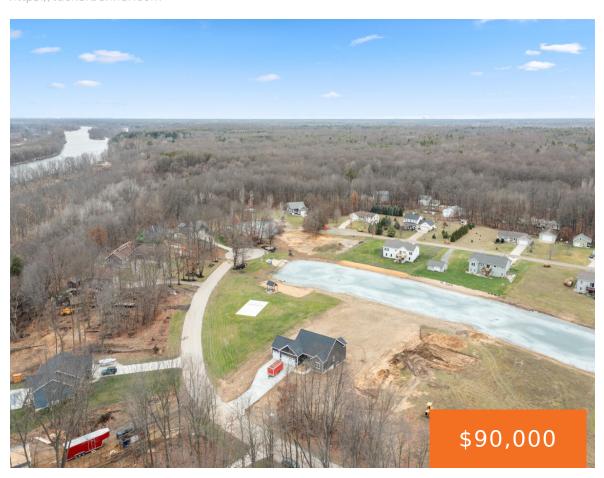

# 9091, WESTON, COOPERSVILLE, MI, 49404

https://tuckerbenner.com

Build your dream home in beautiful Sunset Ridge in Coopersville! This 1/2 acre waterfront lot is a great building site. Build a custom home with the superior quality home of Covenant Home Builders! Many great floor plans to choose from or customize something with Covenant Homes that meets you exact needs! The quality craftsmanship, custom [...]

## **Basics**

Category: Land Type: Lot

Status: Active Bathrooms: 0 baths

**Lot size: 0.48** sq ft **Subdivision Name:** Sunset Ridge

Lot Size Acres: 0.48 acres County: Ottawa

# **Amenities & Features**

Utilities: None Association Amenities: Beach Area, Pets Allowed, Other

Waterfront Features: Pond Lot Features: Site Condo, Buildable, Cul-De-Sac, Wooded