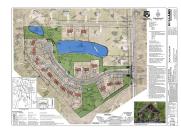

# 9091, WESTON, COOPERSVILLE, MI, 49404

https://tuckerbenner.com

Build your dream home in beautiful Sunset Ridge in Coopersville! This 1/2 acre waterfront lot is a great building site. Build a custom home with the superior quality home of Covenant Home Builders! Many great floor plans to choose from or customize something with Covenant Homes that meets you exact needs! The quality craftsmanship, custom [...]

## **Basics**

Category: Land Type: Lot

Status: Active Bathrooms: 0 baths

**Lot size: 0.48** sq ft **Subdivision Name:** Sunset Ridge

Lot Size Acres: 0.48 acres County: Ottawa

# **Amenities & Features**

Utilities: None Association Amenities: Beach Area, Pets Allowed, Other

Waterfront Features: Pond Lot Features: Site Condo, Buildable, Cul-De-Sac, Wooded