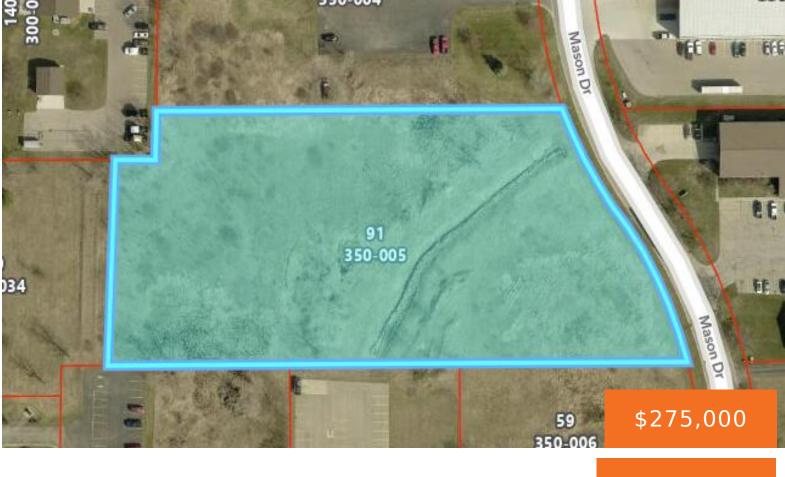

## 91, MASON, COOPERSVILLE, MI, 49404

https://tuckerbenner.com

## Basics

Category: Land Status: Active Lot size: 4.03 sq ft County: Ottawa

Amenities & Features

**Utilities:** Water Available, Natural Gas Available, Electricity Available, Water Connected, Natural Gas Connected, Electricity Connected

Type: Industrial Land

Bathrooms: 0 baths

Lot Size Acres: 4.03 acres

Fees & Taxes

Tax Assessed Value: \$75,325 Tax Annual Amount: \$71,739

**School Information** 

High School District: Coopersville

Miscellaneous

CrossStreet: W Randall Rd

Listing Terms: Cash