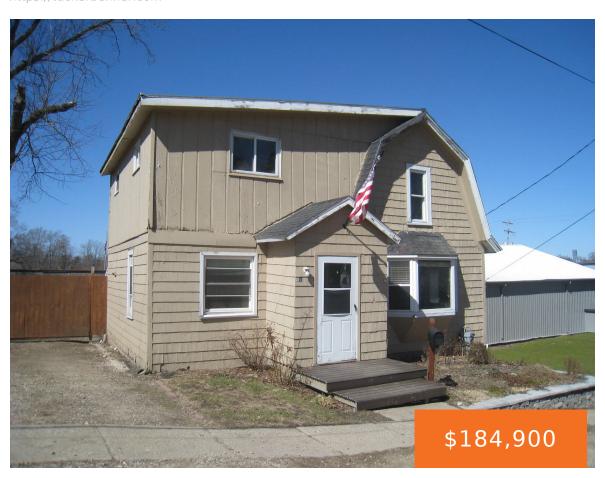

### 91, PROSPECT, SPARTA, MI, 49345

https://tuckerbenner.com

Cosmetically challenged but creativity and a can of paint can change things quickly! Make this home...your own. A few blocks from shopping and restaurants make this location ideal. 4 bedrooms, full walk-out basement, fenced yard.

- 4 beds
- 1 bath
- Single Family Residence
- Residential
- Activ
- 1320 sq ft