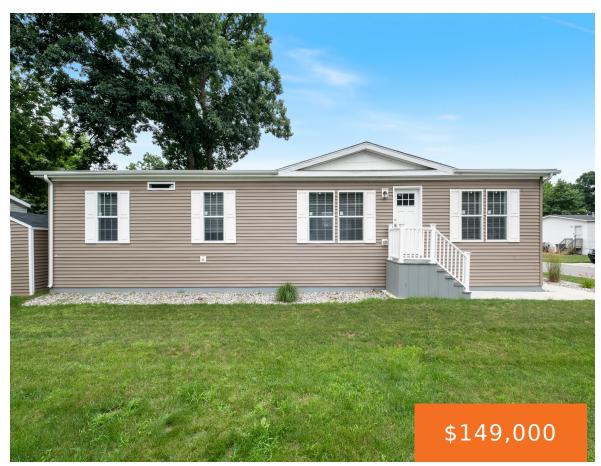

## 91, TRAVELER, SPARTA, MI, 49345

https://tuckerbenner.com

Discover the perfect blend of comfort and convenience at 91 Traveler Dr., Unit #91, in charming Sparta. This spacious 3-bedroom, 2-bathroom residence is designed to cater to your lifestyle needs with its thoughtful features and welcoming atmosphere. As you enter, you'll be greeted by a generous living room that provides a cozy space for relaxation [...]

- 3 beds
- 2 baths
- Single Family Residence
- Residential
- Active
- 1568 sq ft

### **Basics**

Category: Residential Type: Single Family Residence

Status: Active Bedrooms: 3 beds

Bathrooms: 2 baths Area: 1568 sq ft

**Lot size: 0** sq ft **Year built:** 2022

Bathrooms Full: 2 Lot Size Acres: 0 acres