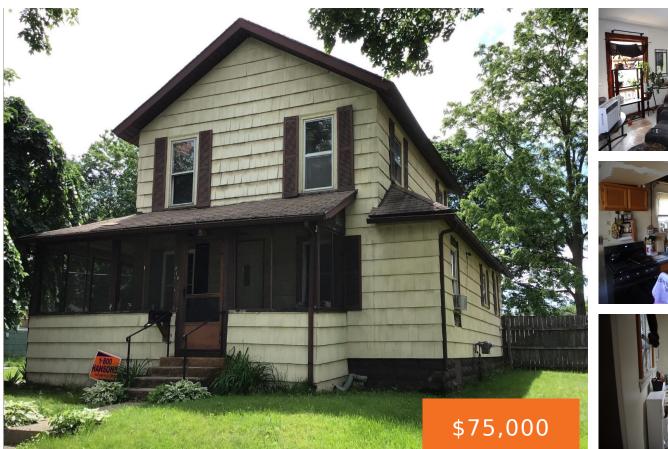

#### 910, BACKUS, JACKSON, MI, 49202

https://tuckerbenner.com

- 4 beds
- 1 bath
- Single Family Residence
- Residential
- Active
- 1040 sq ft

×

Type: Single Family Residence Bedrooms: 4 beds Area: 1040 sq ft **Year built:** 1930 Lot Size Acres: 0.02 acres County: Jackson

# **Building Details**

Building Area Total: 1040 sq ft **Construction Materials:** Wood Siding Architectural Style: Craftsman Sewer: Public Sewer Heating: Forced Air Stories: 2 Basement: Full, Michigan Basement