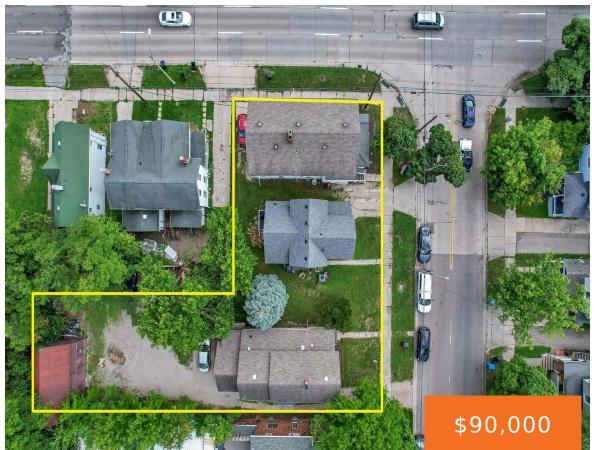

### 910, SEYMOUR, LANSING, MI, 48906

https://tuckerbenner.com

This is 10 units over 3 buildings and 3 parcels being sold together. Over \$75,000 in annual rents. Access the parking lot from Seymour. 904 and 910 Seymour are both duplexes. All units are rented. Leases are month to month. 24 hour notice required. Sorry no land contract terms available.

# **Building Details**

**Number Of Units Total: 2 Construction Materials:** Wood Siding

**Sewer:** Public Sewer **Heating:** Forced Air

**Roof:** Composition **Number Of Buildings:** 4

Basement: Michigan Basement

#### **Amenities & Features**

Parking Total: 10 Utilities: Cable Available, Natural Gas Connected,

**Electricity Connected** 

Parking Features: Driveway, Gravel Lot Features: Sidewalk

Fireplaces Total: 4 Cooling: None