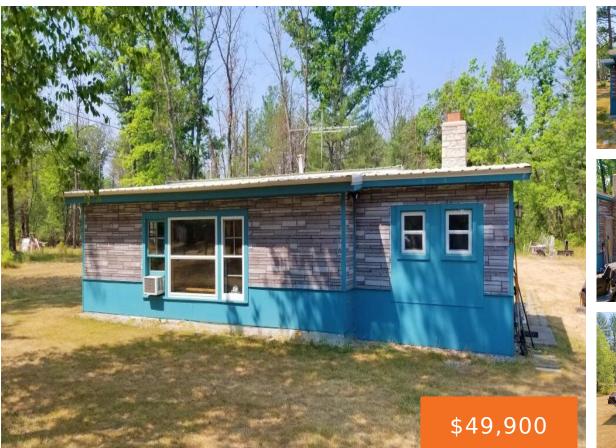

### 9103, OAKLAND, BALDWIN, MI, 49304

https://tuckerbenner.com

Here is your chance to get a great weekend get-a-way and vacation cabin in the NW Michigan recreational woodlands with many lakes and trails and Government land for all your hunting, fishing fun. This old camper totally redone to make a terrific 1 bedroom cabin with room to have some extra family or guests as [...]

- 1 bed
- 1 bath
- Single Family Residence
- Residential
- Active
- 580 sq ft

## Basics

Category: Residential Status: Active Bathrooms: 1 bath Lot size: 0.25 sq ft Subdivision Name: Pere Marquette Plat Lot Size Acres: 0.25 acres County: Lake Type: Single Family Residence Bedrooms: 1 bed Area: 580 sq ft Year built: 1953 Bathrooms Full: 1 Rooms Total: 5

## **Building Details**

Building Area Total: 580 sq ftConstruction Materials: Aluminum Siding, Shingle SidingArchitectural Style: OtherSewer: Septic TankHeating: Wood, OtherStories: 1Basement: Crawl Space, Slab