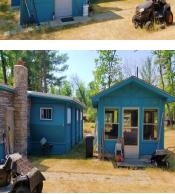

### 9103, OAKLAND, BALDWIN, MI, 49304

https://tuckerbenner.com

Here is your chance to get a great weekend get-a-way and vacation cabin in the NW Michigan recreational woodlands with many lakes and trails and Government land for all your hunting, fishing fun. This old camper totally redone to make a terrific 1 bedroom cabin with room to have some extra family or guests as [...]

## **Building Details**

Building Area Total: 580 sq ftConstruction Materials: Aluminum Siding, Shingle SidingArchitectural Style: OtherSewer: Septic TankHeating: Wood, OtherStories: 1Basement: Crawl Space, Slab