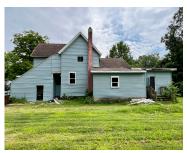

### 911, CLINTON, ALBION, MI, 49224

https://tuckerbenner.com

SHOWING FOR BACK UP OFFERS Attention Investors! This tri-plex is poised to become a fantastic income-generating property, bringing you substantial revenue for years to come. Some of the major renovations are already complete, including: new windows, updated electrical and most of the new siding installed. If you're ready roll up your sleeves and tackle the [...]

## **Basics**

**Category:** Multi-Family

Status: Active

Lot size: 0.3 sq ft

Lot Size Acres: 0.3 acres

Type: 2 to 4 Units

Bathrooms: 0 baths

Year built: 1910

# **Building Details**

Number Of Units Total: 3 Construction Materials: Vinyl Siding

**Sewer:** Public Sewer **Heating:** Hot Water

Number Of Buildings: 1 Basement: Crawl Space, Michigan Basement