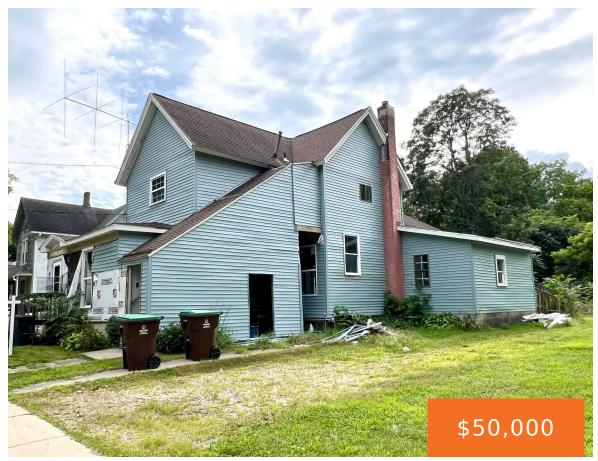

### 911, CLINTON, ALBION, MI, 49224

https://tuckerbenner.com

SHOWING FOR BACK UP OFFERS Attention Investors! This tri-plex is poised to become a fantastic income-generating property, bringing you substantial revenue for years to come. Some of the major renovations are already complete, including: new windows, updated electrical and most of the new siding installed. If you're ready roll up your sleeves and tackle the [...]

## **Basics**

**Category:** Multi-Family

Status: Active

Lot size: 0.3 sq ft

Lot Size Acres: 0.3 acres

Type: 2 to 4 Units

Bathrooms: 0 baths

Year built: 1910

# **Building Details**

Number Of Units Total: 3 Construction Materials: Vinyl Siding

**Sewer:** Public Sewer **Heating:** Hot Water

Number Of Buildings: 1 Basement: Crawl Space, Michigan Basement