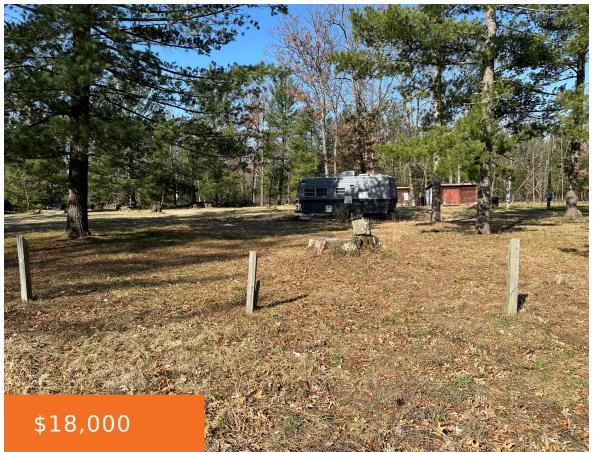

### 9117, OAKLAND, BALDWIN, MI, 49304

https://tuckerbenner.com

Two lots totaling approximately half acre in size with electric and a well already in place. There is a cement slab with a camper as well. Camper is older but has a good frame and axels and comes with a title. Two out buildings on the property for toys and tool storage. Located on a [...]

## **Amenities & Features**

**Utilities:** Well Attached, Electric Connected,

Electric Available

Lot Features: Level, Buildable, Cleared,

Recreational