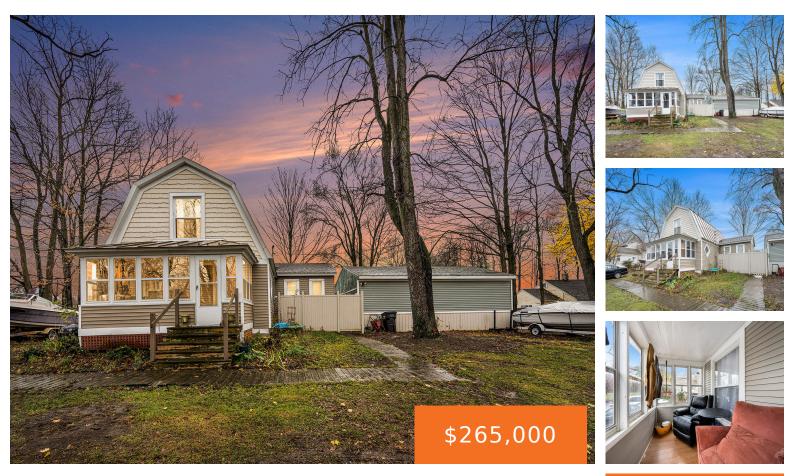

### 912, 124TH, SHELBYVILLE, MI, 49344

https://tuckerbenner.com

Your Dream Home awaits! Discover this recently updated 4-bedroom, 2 bath gem in Martin School District. Not to mention being within 5 minutes of Gun Lake Park, offering easy access to the lake for boating, fishing, and outdoor adventures! This home offers a dedicated office for productivity and a detached recreation room perfect for hobbies, [...]

- 4 beds
- 2 baths
- Single Family Residence
- Residential
- Active
- 1516 sq ft

×

Basics

#### Call us now

Phone: (231)730-8781 Email: tuckerbennerteam@gmail.com Address: 2747 Lakeshore Drive, Twin Lake, MI 49457

Category: Residential Status: Active Bathrooms: 2 baths Lot size: 0.5 sq ft Subdivision Name: K61 - Martin Township Lot Size Acres: 0.5 acres County: Allegan Type: Single Family Residence Bedrooms: 4 beds Area: 1516 sq ft Year built: 1900 Bathrooms Full: 2 Rooms Total: 9