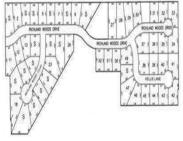

### 9122, RICHLAND WOODS, RICHLAND, MI, 49083

https://tuckerbenner.com

Don't miss the opportunity to own this deep lot located in the heart of the Village of Richland, within the highly sought after Gull Lake School district. Enjoy the convenience of being within walking distance to local restaurants, grocery stores and other village amenities. This is the perfect location to build your dream home and [...]

#### **Basics**

Category: Land **Type:** Acreage

Bathrooms: 0 baths **Status:** Active

Lot Size Acres: 0.35 acres Lot size: 0.35 sq ft

County: Kalamazoo