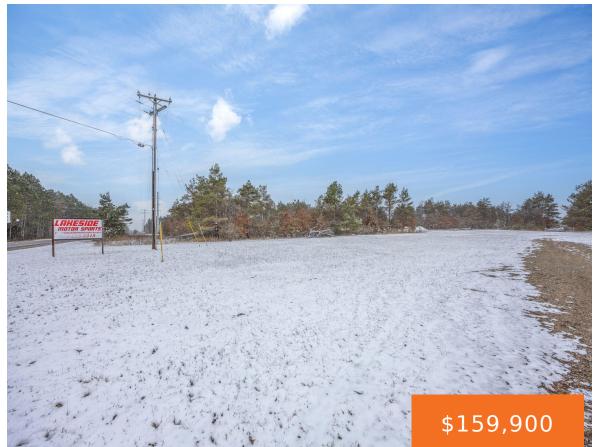

#### 9130, 11 MILE, MECOSTA, MI, 49332

https://tuckerbenner.com

Unlock the potential of this exceptional 2.4-acre parcel, perfectly positioned along the highly traveled M-20 corridor. Zoned commercial, this property offers outstanding visibility and endless possibilities for a new business venture. The lot is primarily clear and level, providing a versatile canvas for development, while a touch of mature woods adds character and charm. With [...]

### Basics

Category: Land Status: Active Lot size: 2.4 sq ft County: Mecosta Type: Commercial Land Bathrooms: 0 baths Lot Size Acres: 2.4 acres