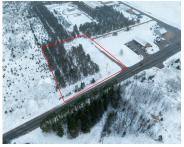

#### 9130, 11 MILE, MECOSTA, MI, 49332

https://tuckerbenner.com

Unlock the potential of this exceptional 2.4-acre parcel, perfectly positioned along the highly traveled M-20 corridor. Zoned commercial, this property offers outstanding visibility and endless possibilities for a new business venture. The lot is primarily clear and level, providing a versatile canvas for development, while a touch of mature woods adds character and charm. With [...]

### Basics

Category: Land Status: Active Lot size: 2.4 sq ft County: Mecosta Type: Commercial Land Bathrooms: 0 baths Lot Size Acres: 2.4 acres