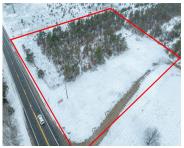

#### 9130, 11 MILE, MECOSTA, MI, 49332

https://tuckerbenner.com

Unlock the potential of this exceptional 2.4-acre parcel, perfectly positioned along the highly traveled M-20 corridor. Zoned commercial, this property offers outstanding visibility and endless possibilities for a new business venture. The lot is primarily clear and level, providing a versatile canvas for development, while a touch of mature woods adds character and charm. With [...]

### Basics

Category: Land Status: Active Lot size: 2.4 sq ft County: Mecosta Type: Commercial Land Bathrooms: 0 baths Lot Size Acres: 2.4 acres