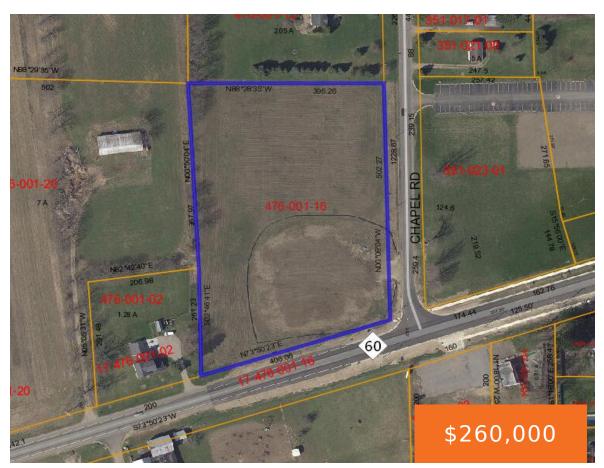

### 9130, SPRING ARBOR, SPRING ARBOR, MI, 49283

https://tuckerbenner.com

Commercial property contiguous to Spring Arbor University in Jackson County MI offering great development potential. This cleared and leveled site is ready for construction. Water/Sewer and Utilities are at the street. Traffic counter exceeds 12,500. Zoned C-2 and offer tremendous opportunities. Contact Commercial REALTOR with your question or to schedule your private tour.

### **Miscellaneous**

Road Surface Type: Paved CrossStreet: Spring Arbor Rd/Chapel Rd

Listing Terms: Cash, Conventional

Call us now

Phone: (231)730-8781

Email: tuckerbennerteam@gmail.com

Address: 2747 Lakeshore Drive, Twin Lake, MI 49457