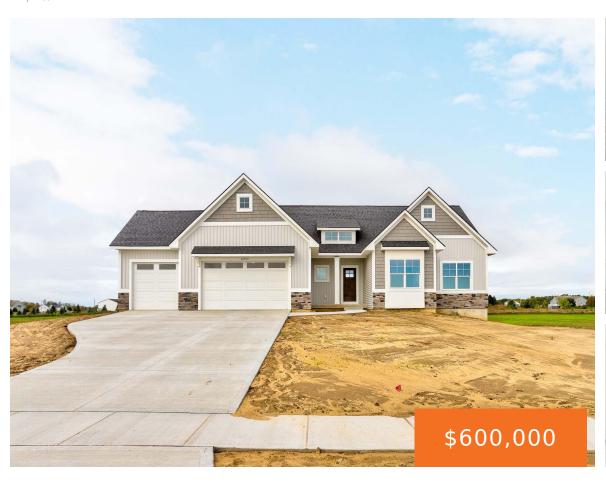

### 9139, PERRY, ZEELAND, MI, 49464

https://tuckerbenner.com

This 'Big Star' ranch style home is just one of many possibilities that can be built in Perry Acres! Work with Baumann Building to design and build your dream home on these spacious lots in Zeeland Township just outside the City of Zeeland. Work with our design team to modify one of the many plans [...]

- 3 beds
- 3 baths
- Single Family Residence
- Residential
- Active
- 1721 sq ft

#### **Basics**

Category: Residential Type: Single Family Residence

Status: Active Bedrooms: 3 beds

**Bathrooms: 3** baths **Area: 1721** sq ft

**Lot size: 3.18** sq ft **Year built:** 2024

**Subdivision Name:** Perry Acres **Bathrooms Full:** 2