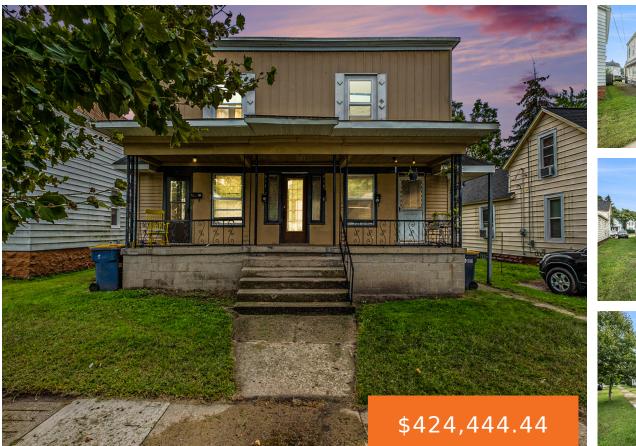

#### 914, COURTNEY, GRAND RAPIDS, MI, 49504

https://tuckerbenner.com

Solid 4-unit on the NW-perfect for investors. 4th unit is vacant, other 3 have long-term tenants on month-to-month leases. Plenty of off-street parkingalleyway in back has a lot that holds 4-5 vehicles and 3 along the side of the street out front. Separate entrances and split utilities. 2 furnaces in basement go to lower units, [...]

### Basics

Category: Multi-Family Status: Active Lot size: 0.15 sq ft Lot Size Acres: 0.15 acres Type: 2 to 4 Units Bathrooms: 0 baths Year built: 1910 County: Kent