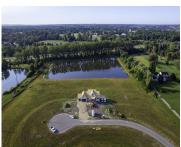

# 9140, PERRY, ZEELAND, MI, 49464

https://tuckerbenner.com

Check out these unique lots located in Zeeland Township just outside of the City of Zeeland. These spacious lots have city water and sewer available which will save significant money compared to your typical acreage. Lot B has an awesome view of the neighboring Maple Lake as well as a view and access to your [...]

## **Amenities & Features**

**Utilities:** Water Available, Sewer Available, Natural Gas Available,

Electricity Available, Broadband, None

Lot Features: Buildable

**Waterfront Features:** 

Pond