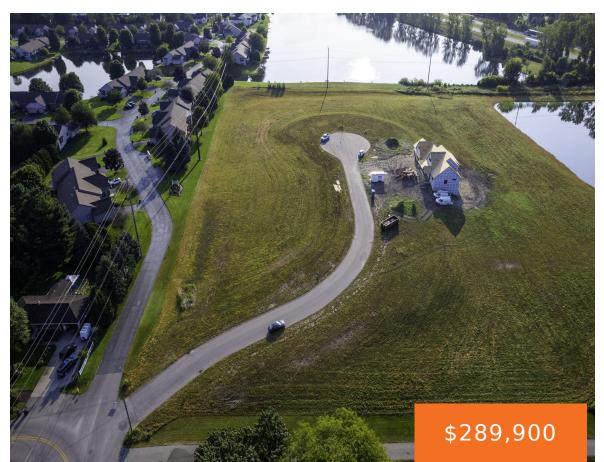

# 9140, PERRY, ZEELAND, MI, 49464

https://tuckerbenner.com

Check out these unique lots located in Zeeland Township just outside of the City of Zeeland. These spacious lots have city water and sewer available which will save significant money compared to your typical acreage. Lot B has an awesome view of the neighboring Maple Lake as well as a view and access to your [...]

## **Amenities & Features**

**Utilities:** Water Available, Sewer Available, Natural Gas Available,

Electricity Available, Broadband, None

Lot Features: Buildable

**Waterfront Features:** 

Pond