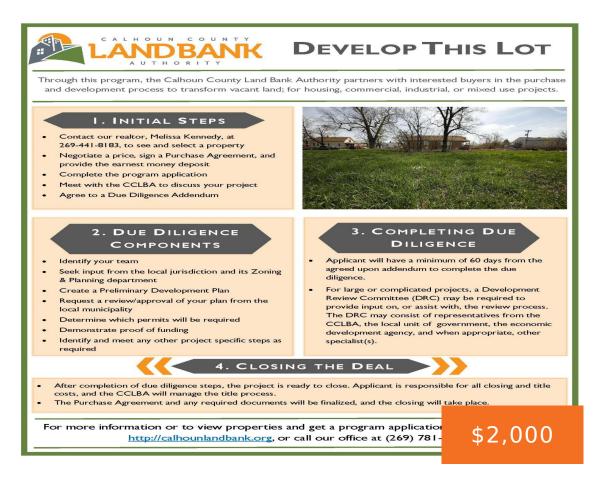

## 915, CLINTON, ALBION, MI, 49224

https://tuckerbenner.com

Buildable Lot in Albion. This lot is available through the Calhoun County Land Bank's Develop This Lot program. This program helps interested buyers in the purchase and development process to transform vacant land for housing, commercial, industrial or mixed use projects. Buyer responsible for checking with local municipalities for building requirements. All info is believed [...]