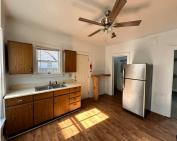

## **Amenities & Features**

Laundry Features: In BasementUtilities: Phone Available, Natural Gas Available,<br/>Electricity Available, Cable Available, Phone Connected,<br/>Natural Gas Connected, Cable Connected, Storm Sewer,<br/>Public Water, Public Sewer, BroadbandWaterSource: PublicAppliances: Refrigerator, RangeLot Features: Sidewalk, Cul-De-SacWindow Features: Storms, ScreensExterior Features: Porch(es)