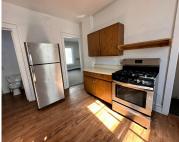

## **Amenities & Features**

Laundry Features: In BasementUtilities: Phone Available, Natural Gas Available,<br/>Electricity Available, Cable Available, Phone Connected,<br/>Natural Gas Connected, Cable Connected, Storm Sewer,<br/>Public Water, Public Sewer, BroadbandWaterSource: PublicAppliances: Refrigerator, RangeLot Features: Sidewalk, Cul-De-SacWindow Features: Storms, ScreensExterior Features: Porch(es)