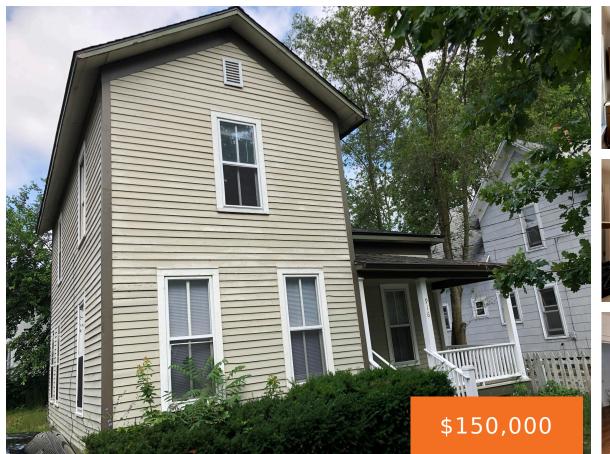

#### 916, OSBORNE, KALAMAZOO, MI, 49001

https://tuckerbenner.com

Traditional farmhouse style 2 story home with 4 Bedrooms and 1 bathroom downtown Kalamazoo in the Vine Neighborhood. Located on dead end Osborne Street, this home has a nice back yard and a covered front porch. This property has been a rental for several years and is currently tenant occupied through 2/28/25.

- 4 beds
- 1 bath
- Single Family Residence
- Residential
- Active
- 1248 sq ft

### Basics

Category: Residential Status: Active Bathrooms: 1 bath Lot size: 0.11 sq ft Bathrooms Full: 1 Rooms Total: 6 Type: Single Family Residence Bedrooms: 4 beds Area: 1248 sq ft Year built: 1923 Lot Size Acres: 0.11 acres County: Kalamazoo

# **Building Details**

Building Area Total: 1248 sq ftArchitectural Style: FarmhouseHeating: Forced AirBasement: Michigan Basement

Construction Materials: Wood Siding Sewer: Public Sewer Stories: 2