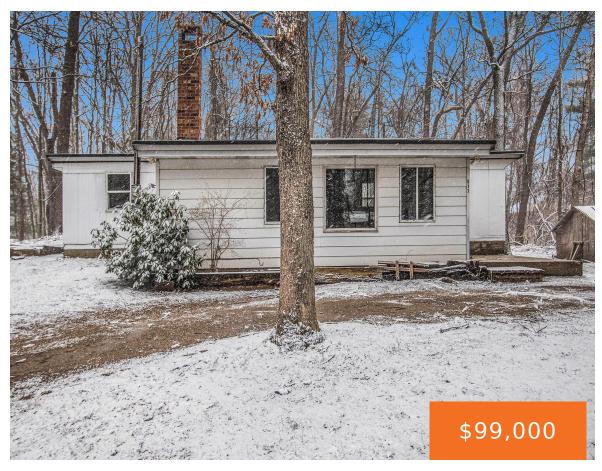

## 917, 54TH, PULLMAN, MI, 49450

https://tuckerbenner.com

Nice location in between Upper and Lower Scott Lakes! Affordable. Much potential!

- 2 beds
- 1 bath
- Single Family Residence
- Residential
- Active
- 787 sq ft

# **Basics**

Category: Residential Type: Single Family Residence

Status: Active Bedrooms: 2 beds

Bathrooms: 1 bath Area: 787 sq ft

**Lot size: 0.35** sq ft **Year built: 1**965

Bathrooms Full: 1 Lot Size Acres: 0.35 acres

# **Building Details**

**Building Area Total: 787** sq ft **Construction Materials:** Aluminum Siding

**Architectural Style:** Mobile Home **Sewer:** Septic Tank

**Heating:** Forced Air **Stories:** 1

**Roof:** Composition Basement: Slab