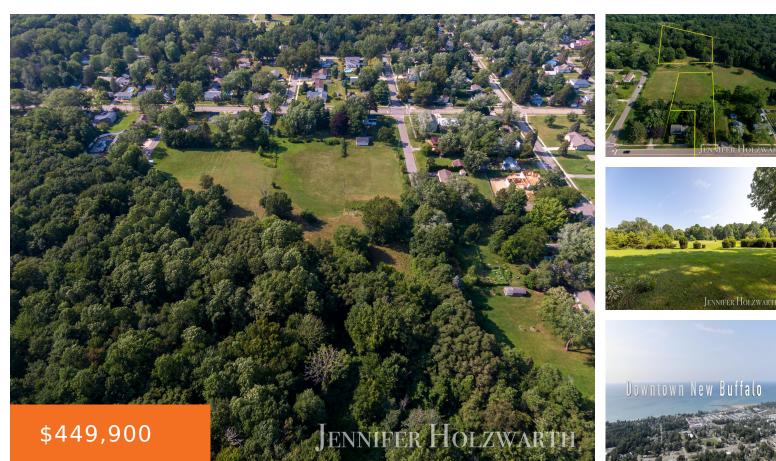

### 917, W DETROIT STREET, NEW BUFFALO, MI, 49117

https://tuckerbenner.com

Almost 3 acres of gorgeous land located in the city of New Buffalo, Michigan a few blocks to Lake Michigan and backs up to a nature walking path. This gorgeous piece of property has a ton of potential. Build your dream home, develop it, the possibilities are endless. The property is wooded and tree-lined in [...]

## Basics

Category: Land Status: Active Lot size: 3 sq ft County: Berrien Type: Acreage Bathrooms: 0 baths Lot Size Acres: 3 acres

Lot Features: Level, Rolling Hills, Adj to Public Land, Buildable, Building, Flag Lot, Wooded