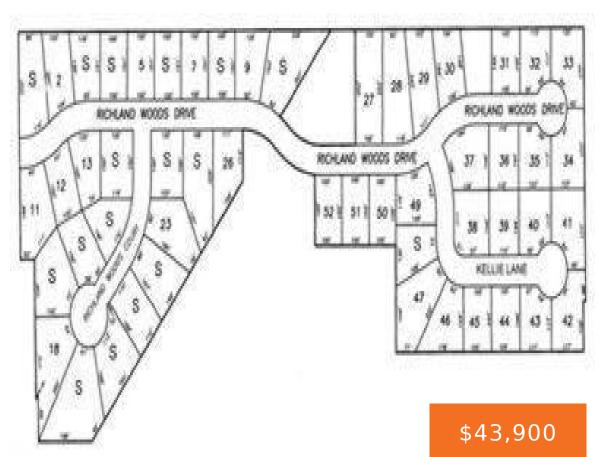

#### 9178, RICHLAND WOODS, RICHLAND, MI, 49083

https://tuckerbenner.com

Cul-De-Sac lot in the Village of Richland and Gull Lake Schools. Easy walking distance to the Village Center and Gull Lake Schools. All lots have public water and sewer and underground utilities (gas, electric, cable, and phone). Cornerstone Construction & Builders LLC. is the exclusive builder on this lot.

# **Basics**

Category: Land

**Status:** Active

Lot size: 0.37 sq ft

County: Kalamazoo

Type: Lot

Bathrooms: 0 baths

Lot Size Acres: 0.37 acres