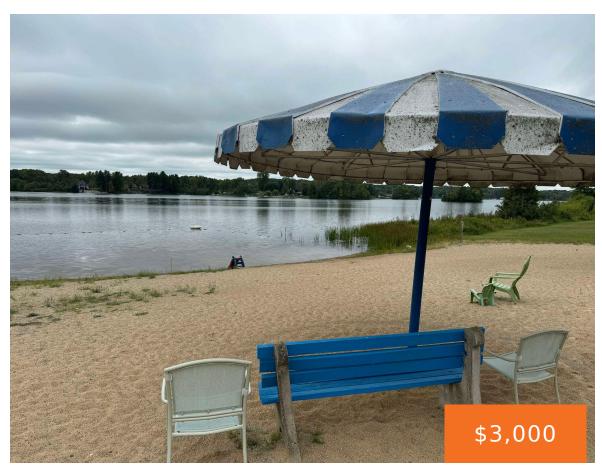

### **9179, CHIPPEWA TRL, EVART, MI, 49631**

https://tuckerbenner.com

Located just inside the Lake Miramichi Subdivision in Evart, Michigan, this lot is easy to access yet comes with a ton of access! 

Becoming a member of this Association also gives you the benefits of enjoying a private Association only beach, an Association marina with a boat launch, storage and service area. Trash and [...]

#### **Amenities & Features**

Utilities: None Association Amenities: Beach Area, Campground, Meeting Room,

Pets Allowed, Boat Launch, Other, Clubhouse, Trail(s)

Waterfront Features: Lot Features: Buildable, Cul-De-Sac, Recreational, Wooded