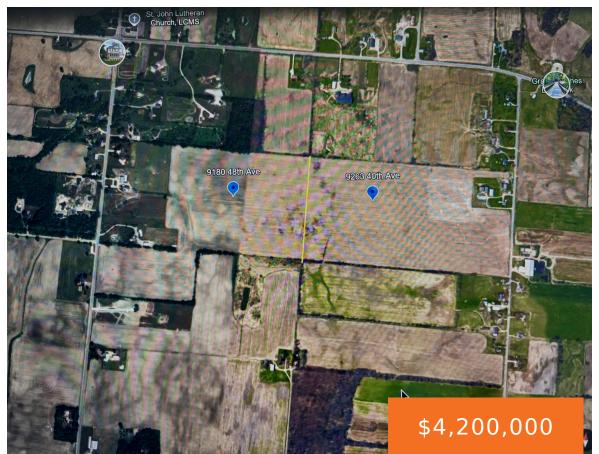

## 9180, 48TH, HUDSONVILLE, MI, 49426

https://tuckerbenner.com

149.2 Acres located in Georgetown Twp, with frontage on both 48th Ave & 40th Ave. The information in this listing is a combination of Taxable Value, SEV, Property Tax & Road Frontage (48th Ave & 40th Ave) for both parcels: PP 70-14-06-100-028 & 70-14-06-200-015 \*Buyers should note seller has an additional listing for 132 Acres [...]

### **Basics**

Category: Land Type: Acreage

Status: Active Bathrooms: 0 baths

Lot size: 149.2 sq ft Lot Size Acres: 149.2 acres

County: Ottawa