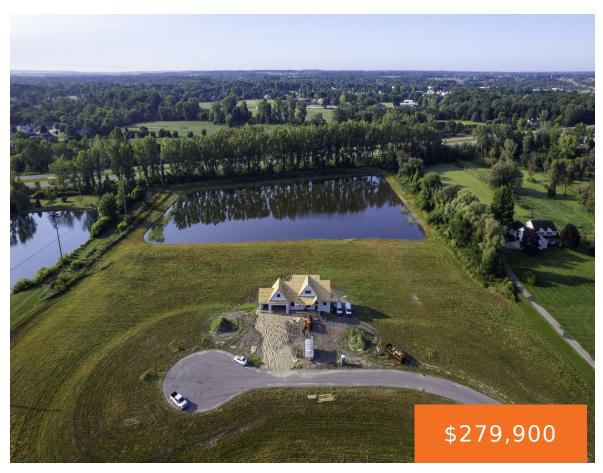

### 9180, PERRY, ZEELAND, MI, 49464

https://tuckerbenner.com

Check out Perry Court in Zeeland. Enjoy the additional privacy of acreage while still being close to local amenities and nearby attractions. Multiple home sites available as well as a spec home to be built on Lot C. Each home site has city water and city sewer which will save you money compared to well [...]

#### **Basics**

Category: Land Type: Acreage

Status: Active Bathrooms: 0 baths

**Lot size: 5.45** sq ft **Subdivision Name:** Perry Acres

Lot Size Acres: 5.45 acres County: Ottawa

### **Amenities & Features**

**Utilities:** Water Available, Sewer Available, Natural Gas Available, **Waterfront Features:** 

Electricity Available, Broadband, None Pond

Lot Features: Buildable