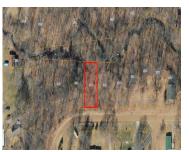

#### 9181, BANKERS, READING, MI, 49274

https://tuckerbenner.com

Also includes Lot 20, Totem Village – Dimensions-  $64 \times 130\ 12 \times 64 \times 128.54$ , .19 acres- Taxes \$47/2023 parcel number 30-10-140-001-018- 3096 Totem Trail 9181 Bankers Rd – Lots 10, 11, 12 & 13 Totem Village Wooded lots near Long Lake

## **Basics**

Lot Size Acres: 0.72 acres

Category: Land Type: Lot

**Status:** Active **Bathrooms: 0** baths

**Lot size: 0.72** sq ft **Subdivision Name:** Totem Villlage

County: Hillsdale