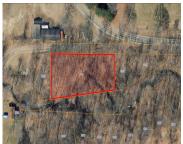

#### 9181, BANKERS, READING, MI, 49274

https://tuckerbenner.com

Also includes Lot 20, Totem Village – Dimensions-  $64 \times 130\ 12 \times 64 \times 128.54$ , .19 acres- Taxes \$47/2023 parcel number 30-10-140-001-018- 3096 Totem Trail 9181 Bankers Rd – Lots 10, 11, 12 & 13 Totem Village Wooded lots near Long Lake

## **Basics**

Lot Size Acres: 0.72 acres

Category: Land Type: Lot

**Status:** Active **Bathrooms: 0** baths

**Lot size: 0.72** sq ft **Subdivision Name:** Totem Villlage

County: Hillsdale