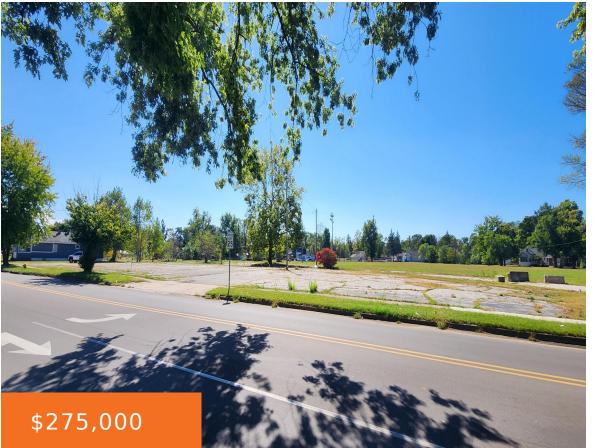

### 922, PIPESTONE, BENTON HARBOR, MI, 49022

https://tuckerbenner.com

Approximately 1.68 acres with estimated 387′ frontage on Pipestone St. Listing includes two separate parcels (tax id# 11-53-1300-0001-01-7 and 11-53-1300-0022-01-4. Property sits adjacent to the proposed former Mercy Hospital re-development site. Both parcels are nearly entirely paved with asphalt. Please note there is a alleyway right away dividing the two parcels. This alley way could [...]