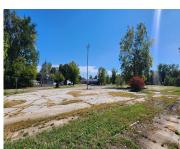

### 922, PIPESTONE, BENTON HARBOR, MI, 49022

https://tuckerbenner.com

Approximately 1.68 acres with estimated 387′ frontage on Pipestone St. Listing includes two separate parcels (tax id# 11-53-1300-0001-01-7 and 11-53-1300-0022-01-4. Property sits adjacent to the proposed former Mercy Hospital re-development site. Both parcels are nearly entirely paved with asphalt. Please note there is a alleyway right away dividing the two parcels. This alley way could [...]