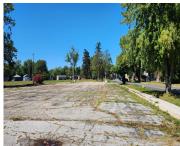

### 922, PIPESTONE, BENTON HARBOR, MI, 49022

https://tuckerbenner.com

Approximately 1.68 acres with estimated 387′ frontage on Pipestone St. Listing includes two separate parcels (tax id# 11-53-1300-0001-01-7 and 11-53-1300-0022-01-4. Property sits adjacent to the proposed former Mercy Hospital re-development site. Both parcels are nearly entirely paved with asphalt. Please note there is a alleyway right away dividing the two parcels. This alley way could [...]