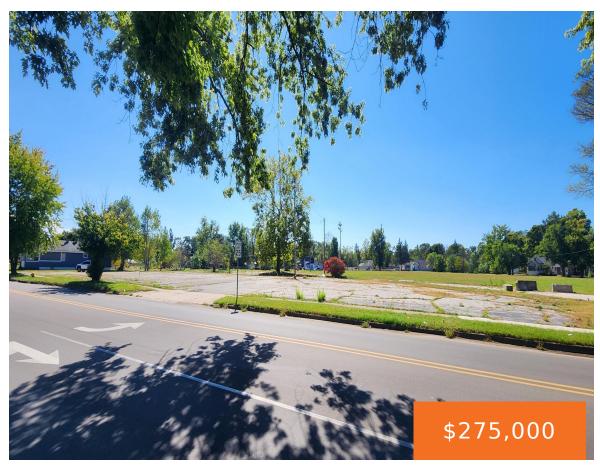

### 922, PIPESTONE, BENTON HARBOR, MI, 49022

https://tuckerbenner.com

Approximately 1.68 acres with estimated 390′ frontage on Pipestone St. Listing includes two separate parcels (tax id# 11-53-1300-0001-01-7 and 11-53-1300-0022-01-4. Property sits adjacent to the proposed former Mercy Hospital re-development site. Both parcels are nearly entirely paved with asphalt. Please note there is a alleyway right away dividing the two parcels. This alley way could [...]