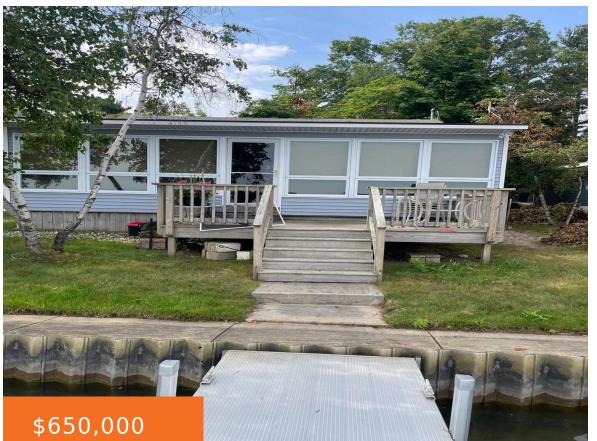

### 9224, SILVER LAKE, MEARS, MI, 49436

https://tuckerbenner.com

This convenient cottage has a million-dollar view of the Sand Dunes and is

conveniently located between Mac Woods Dune Rides and the State Park. No

road between the cottage and the beach/water. Permanent seawall in front.

The cottage has one bedroom and one bathroom plus a sleeping porch in

- 1 bed
- 1 bath
- Single Family Residence
- Residential
- Active
- 1015 sq ft