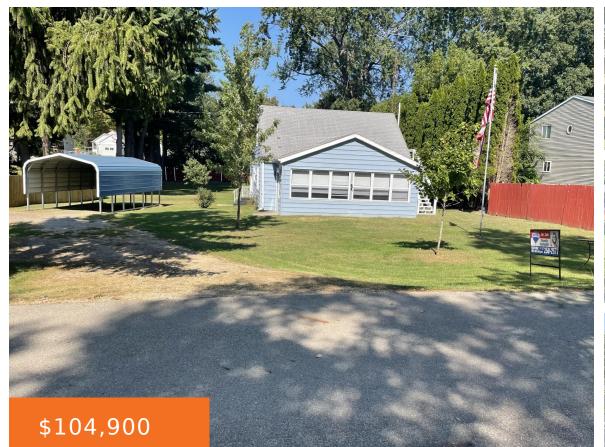

### 924, ANNETTA, JACKSON, MI, 49203

https://tuckerbenner.com

This 3-4-bedroom home provides ample space for your family to grow. Relax and unwind on the finished front porch, a perfect spot for morning coffee or evening gatherings with friends and family. Enjoy the ease of an attached one-car garage AND a carport, ensuring your vehicles are protected from Michigan winters. The generous almost half-acre [...]

- 4 beds
- 1 bath
- Single Family Residence
- Residential
- Active
- 980 sq ft

×

**Basics** 

Type: Single Family Residence Bedrooms: 4 beds Area: 980 sq ft Year built: 1957 Lot Size Acres: 0.4 acres County: Jackson