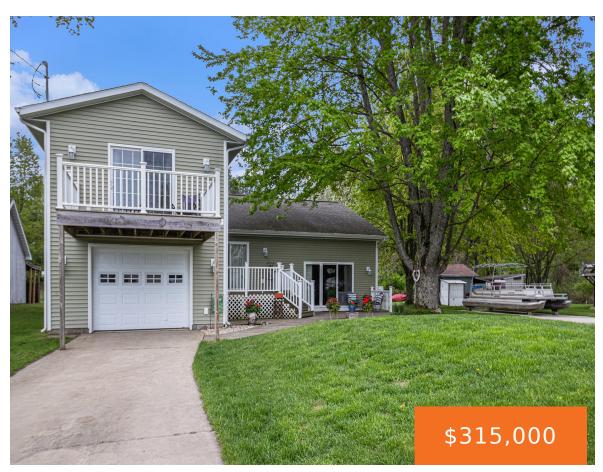

## **9247, FRANCIS, HESPERIA, MI, 49421**

https://tuckerbenner.com

This stunning 4-bedroom home offers comfort and luxury, featuring a private dock on McLaren All-Sports Lake. Inside, the home boasts impressive cathedral ceilings and an open floor plan that enhances the spacious, airy feel. The large kitchen and dining area are perfect for both daily living and entertaining. The generous main suite provides a peaceful [...]

- 5 beds
- 2 baths
- Single Family Residence
- Residential
- Active
- 2157 sq ft

**Bathrooms Full:** 2

**Basement:** Partial

**Rooms Total: 8** 

Type: Single Family Residence

**Bedrooms: 5** beds

**Area: 2157** sq ft **Year built:** 1970

Lot Size Acres: 0 acres

County: Oceana

# **Building Details**

**Building Area Total: 1825** sq ft **Construction Materials:** Vinyl Siding

**Architectural Style:** Tri-Level **Sewer:** Septic Tank

**Heating:** Forced Air **Stories:** 3