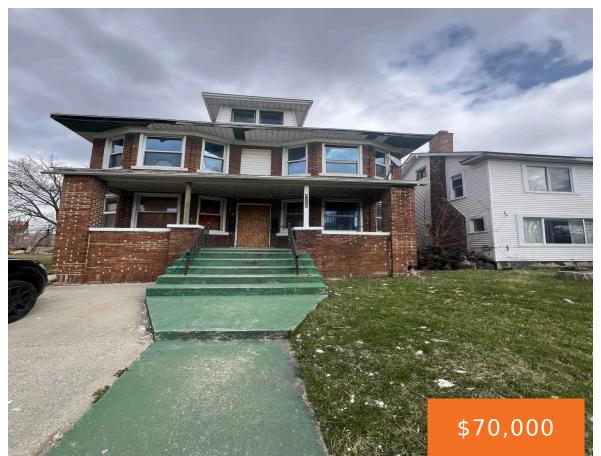

### 9250, GENESSEE, DETROIT, MI, 48206

https://tuckerbenner.com

- 0 baths
- 2 to 4 Units
- Multi-Family
- Active

# **Basics**

Category: Multi-Family

Status: Active

Lot size: 0.12 sq ft

Lot Size Acres: 0.12 acres

Type: 2 to 4 Units

Bathrooms: 0 baths

Year built: 1924

## **Building Details**

**Number Of Units Total: 4 Construction Materials:** Brick

**Sewer:** Public Sewer **Heating:** Forced Air

Number Of Buildings: 1 Basement: Michigan Basement