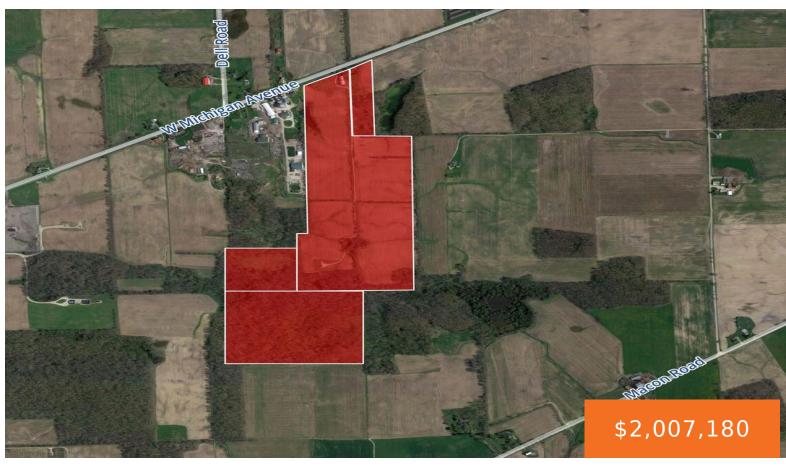

### 9253, MICHIGAN, SALINE, MI, 48176

https://tuckerbenner.com

Four Parcels equaling over 148 acres with approximately 880 feet of frontage on Michigan Avenue in Saline Township. Great central location with easy access to US23 & M52. Traffic count is 10,750+ cars daily. Michigan Avenue is a busy thoroughfare that runs between Detroit and Chicago with many communities in between. The property is zoned [...]