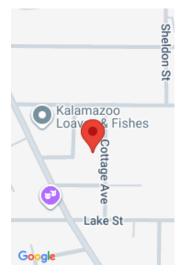

## Miscellaneous

**Road Surface Type:** Paved **CrossStreet:** Jackson St. & Lake St.

Listing Terms: Cash, Conventional