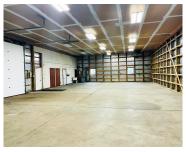

## 927, INDUSTRIAL, PLAINWELL, MI, 49080

https://tuckerbenner.com

AVAILABLE FOR LEASE: 4,100 SF office/warehouse space in the Plainwell Industrial Park. Suite features a 900 SF office area and 3,200 SF of warehouse space with 13′ clear height and two 12′ grade-level overhead doors. Located in a Michigan Certified Business Park with gas, electric, high-speed cable service, municipal water/sewer lines, Class A all-weather roads, [...]

## **Building Details**

**Building Area Total: 14700** sq ft **Construction Materials:** Metal Siding

**Heating:** Forced Air **Building Features:** Clearspan

**Roof:** Composition **Number Of Buildings:** 2