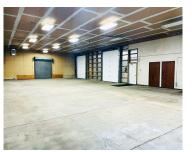

## 927, INDUSTRIAL, PLAINWELL, MI, 49080

https://tuckerbenner.com

AVAILABLE FOR LEASE: 4,100 SF office/warehouse space in the Plainwell Industrial Park. Suite features a 900 SF office area and 3,200 SF of warehouse space with 13′ clear height and two 12′ grade-level overhead doors. Located in a Michigan Certified Business Park with gas, electric, high-speed cable service, municipal water/sewer lines, Class A all-weather roads, [...]

## **Building Details**

**Building Area Total: 14700** sq ft **Construction Materials:** Metal Siding

**Heating:** Forced Air **Building Features:** Clearspan

**Roof:** Composition **Number Of Buildings:** 2