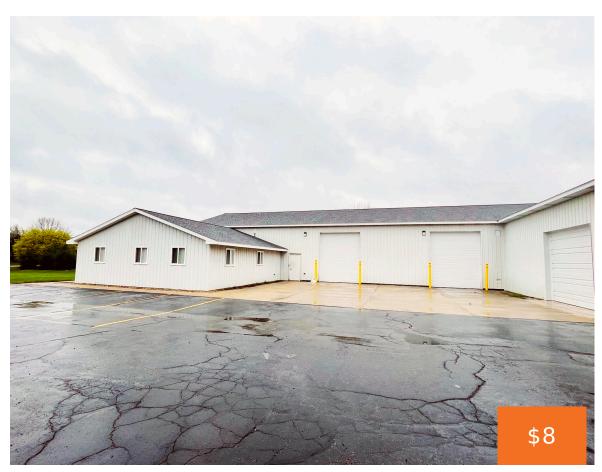

## 927, INDUSTRIAL, PLAINWELL, MI, 49080

https://tuckerbenner.com

AVAILABLE FOR LEASE: 4,100 SF office/warehouse space in the Plainwell Industrial Park. Suite features a 900 SF office area and 3,200 SF of warehouse space with 13′ clear height and two 12′ grade-level overhead doors. Located in a Michigan Certified Business Park with gas, electric, high-speed cable service, municipal water/sewer lines, Class A all-weather roads, [...]

## **Building Details**

**Building Area Total: 14700** sq ft **Construction Materials:** Metal Siding

**Heating:** Forced Air **Building Features:** Clearspan

**Roof:** Composition **Number Of Buildings:** 2

## **Amenities & Features**

**Utilities:** Phone Available, Natural Gas Available, Electricity

Available, Cable Available, Phone Connected, Natural Gas Connected, Asphalt, Driveway

Electricity Connected, Cable Connected, Storm Sewer