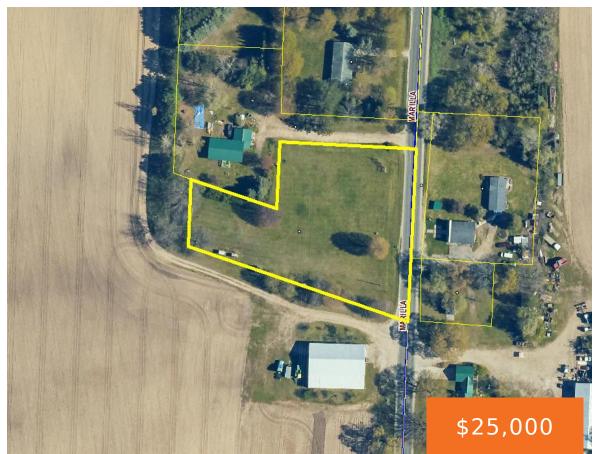

## **9274, MARILLA, COPEMISH, MI, 49625**

https://tuckerbenner.com

Amazing, buildable 1.3 Acre Lot in the heart of Marilla Township. Located just a few miles from the Manistee River, Hodenpyl Dam Access and the North Country Trail system. Lot has been a Park with a hand well pump and small electric pole. Centrally located~approximately 30 minutes to Cadillac, Traverse City, Crystal Mountain, and Manistee. [...]

# **Basics**

Category: Land

**Status:** Active

Lot size: 1.3 sq ft

County: Manistee

Type: Lot

Bathrooms: 0 baths

Lot Size Acres: 1.3 acres

### **Miscellaneous**

Road Surface Type: Paved CrossStreet: 9 Mile Road

Listing Terms: Cash, Conventional

Call us now

Phone: (231)730-8781

Email: tuckerbennerteam@gmail.com

Address: 2747 Lakeshore Drive, Twin Lake, MI 49457