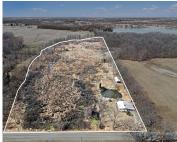

#### **928, FLINT, COLDWATER, MI, 49036**

https://tuckerbenner.com

Endless potential awaits in this spacious 3-bedroom, 1-bathroom home nestled on 17 beautiful acres of land. Featuring a large deck that overlooks a picturesque pond, this property offers the perfect blend of tranquility and opportunity. Whether you're looking to create your dream home or capitalize on a fantastic investment, the possibilities are endless. With some [...]

**Bathrooms Full:** 1

**Rooms Total:** 6

Type: Single Family Residence

Bedrooms: 3 beds

**Area: 1400** sq ft **Year built:** 1975

Lot Size Acres: 17 acres

**County:** Branch