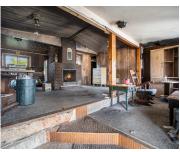

Basement: Michigan Basement

#### **Amenities & Features**

Laundry Features: Laundry Room

Waterfront Features: Pond

WaterSource: Well

Parking Features: Attached

**Garage Spaces:** 1

Fireplaces Total: 1