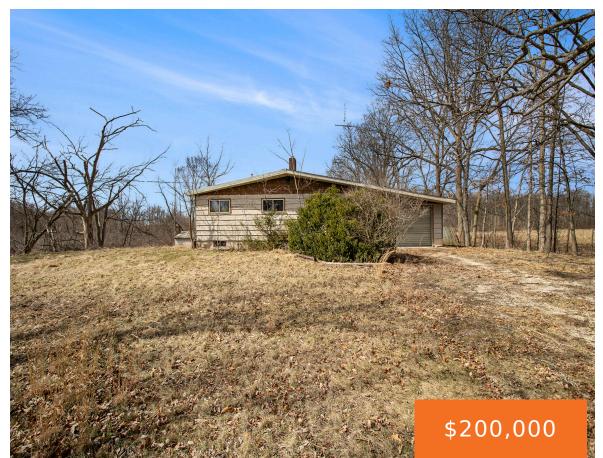

#### **928, FLINT, COLDWATER, MI, 49036**

https://tuckerbenner.com

Endless potential awaits in this spacious 3-bedroom, 1-bathroom home nestled on 17 beautiful acres of land. Featuring a large deck that overlooks a picturesque pond, this property offers the perfect blend of tranquility and opportunity. Whether you're looking to create your dream home or capitalize on a fantastic investment, the possibilities are endless. With some [...]

- 3 beds
- 1 bath
- Single Family Residence
- Residential
- Active
- 1400 sq ft

## **Building Details**

Building Area Total: 1400 sq ft

Architectural Style: Ranch

**Heating:** Forced Air

**Roof:** Composition

**Construction Materials:** Vinyl Siding

**Sewer:** Septic Tank

Stories: 1